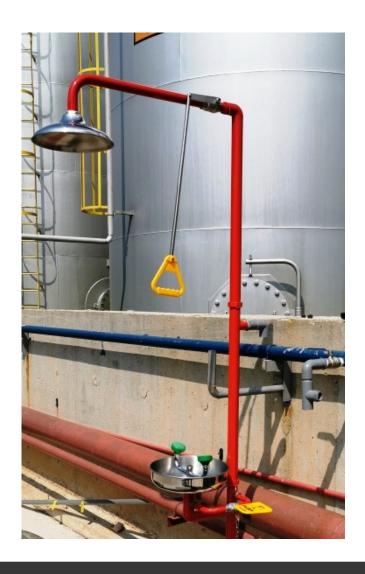

# Floor Mounted Emergency Eyewash & Shower

#### INTRODUCTION

The worker may risk part or full body contact with a chemical. In these areas, an emergency shower may be more appropriate and eyewash stations are designed to flush the eye and face area only. Eyewash & shower station required in locations where workers are handling injurious corrosive or caustic chemicals. It must be accessible within 10-seconds of hazard, approximately 55-feet.