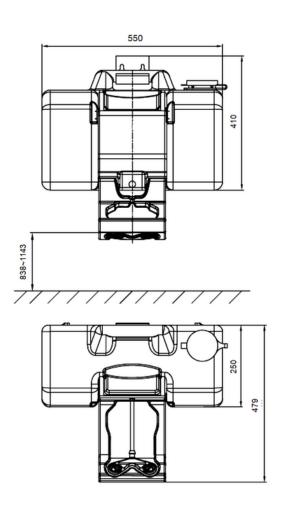

illed with clean tap water. This product can be used in field of Petroleum, Chemical, Laboratory, Medical Treatment etc. and flushing the chemistry liquid sputtered eye and face rapidly, so reduce the level of injury to the minimum. Located near happen accident place, see easily and usage conveniently. Can install on wall or use with go-cart

15



### VAL-PE8

#### 8 Gallons / 30 Liters

- Material: High density polyester, pro-environment and safety.
- Capacity: The maximum reserve is 30L(8 gallon), workable is 20L availably, ensure flushing for 15 minutes.
- Water injection hole: wide water injection hole and apt to inject water, with dust cover.
- Color: Green.
- Water flow: Due to change diameter on the water hole, so more bonhomie and rich, water yield is not lower than 1.5L/minute.











## VAL-PE16

#### 16 Gallons / 60 Liters

- Material: High density polyester, pro-environment and safety.
- Capacity: The maximum reserve is 60L(16 gallon), workable is 40L available, ensure flushing for 15 minute.
- Water injection hole: wide water injection hole and apt to inject water, have dust cover.
- Color: Green
- Water flow: Due to change diameter on the water hole, so more bonhomie and enrich, water yield is not lower than 1.5L/minute.

## VAL-PE16MC

- Material: High density polyester, pro-environment and safety.
- Capacity: The maximum reserve is 60L(16 gallon), workable is 40L available, ensure flushing for 15 minute.
- Water injection hole: wide water injection hole and apt to inject water, have dust cover.
- Color: Green
- Water flow: Due to change diameter on the