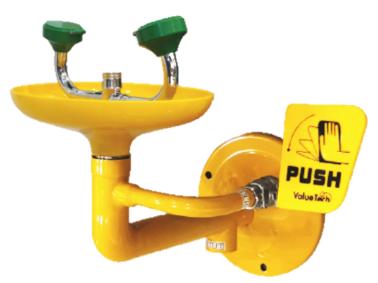

# Wall Mounted ABS Eyewash

#### VAL-EYE-WA

\*Stainless steel 201 with chemical resistant yellow color coating body

#### **FEATURES**

- Pipe & Fittings: Stainless steel 201 with chemical resistant yellow colour coating
- Eyewash Bowl: 250mm ABS
- Eye spray head: Chemical resistant PP, built-in with stainless steel filter for impurity clearance.
- Eye Spray with anti dust cap & flow regulator
- Hand push board : ABS
- Ball Valve: 1/2" eye wash ball valve with push board.
- Water Inlet: G ½"
  Waste Outlet: RP 1"
- Water pressure: 0.2Mpa 0.6Mpa