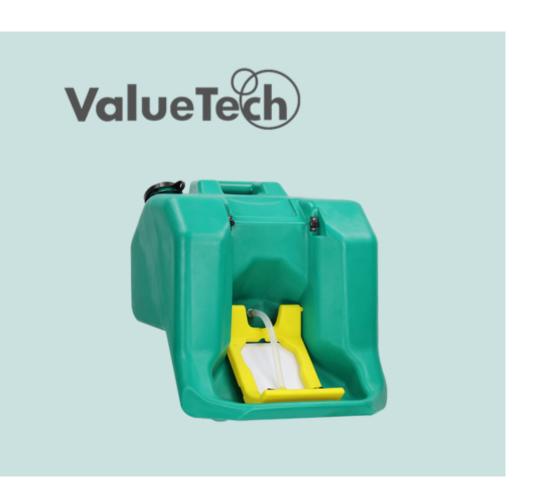

# Portable Emergency Eyewash Station

Portable eyewash stations are filled with clean tap water. This product can be used in field of Petroleum, Chemical, Laboratory, Medical Treatment etc. and flushing the chemistry liquid sputtered eye and face rapidly, so reduce the level of injury to the minimum. Located near happen accident place, see easily and usage conveniently. Can install on wall or use with go-cart

### VAL-PE8

#### 8 Gallons / 30 Liters

- Material: High density polyester, pro-environment and safety.
- Capacity: The maximum reserve is 30L(8 gallon), workable is 20L availably, ensure flushing for 15 minutes.
- Water injection hole: wide water injection hole and apt to inject water, with dust cover.
- Color: Green.
- Water flow: Due to change diameter on the water hole, so more bonhomie and rich, water yield is not lower than 1.5L/minute.