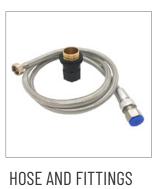

### Bench Mounted Eyewash Sprayer **FEATURES**

- Body Material: Brass with high gloss galvanization powder coating, resistant to chemicals, UV and temperature
- Sprayer head with dust cover
- Switch: Trigger on and off
- None-return valve, auto shut off
- Hose: Length 1.5m PVC with stainless steel mesh
- Max. Working pressure: 7Bar