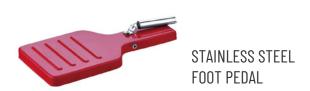

: 1/2" eye wash ball valve with push board.
- Water Inlet: G ½"
  Waste Outlet: RP 1"
- Water pressure: 0.2Mpa 0.6Mpa

# Wall Mounted Stainless Steel Eyewash VAL-EYE-WS

\*Stainless steel 201 with chemical resistant red color coating body



#### **FEATURES**

- Pipe & Fittings: Stainless steel 201 with chemical resistant yellow colour coating
- Eyewash Bowl: 300mm stainless steel 304
- Eye spray head: Chemical resistant PP, built-in with stainless steel filter for impurity clearance.
- Eye Spray with anti dust cap & flow regulator
- Hand push board : ABS
- Ball Valve: 1/2" eye wash ball valve with push board.
- Water Inlet: G ½"Waste Outlet: RP 1"
- Water pressure: 0.2Mpa 0.6Mpa

### Accessories







HAND PUSH BOARD





EYEWASH SPRAY HEAD



DIMENSION

# 12





### Accessories













#### DIMENSION

# Floor Mounted Emergency Eyewash

#### INTRODUCTION

Emergency eye wash is used to drench or flush the eyes with water when dust, irritants, or chemicals enter the eye. Eyewash stations are designed to flush the eye and face area only. Eyewash station required in locations where workers are handling injurious corrosive or caustic chemicals. It must be accessible within 10-seconds of hazard, approximately 55-feet.



# Floor Mounted ABS Emergency Eyewash

#### VAL-EYE-A

\*Stainless steel 201 with chemical resistant red color coating body

#### **FEATURES**

- Pipe & Fittings: 42mm Stainless steel 201 with chemical resistant red color coating
- Eyewash Bowl: 250mm, ABS
- Eye spray head: Chemical resistant PP, built-in with stainless steel filter for impurity clearance