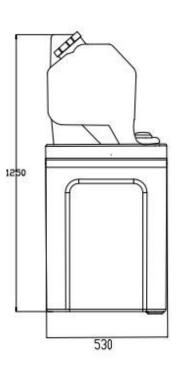

## VAL-PE16MC

- Material: High density polyester, pro-environment and safety.
- Capacity: The maximum reserve is 60L(16 gallon), workable is 40L available, ensure flushing for 15 minute.
- Water injection hole: wide water injection hole and apt to inject water, have dust cover.
- Color: Green
- Water flow: Due to change diameter on the water hole, so more bonhomie and enrich, water yield is not lower than 1.5L/minute.
- Waste Cart size:
- 600L\*530W\*740H mm
- Provides transportation and waste collection
- drain valve at the bottom of the cart
- 4 castor wheels can be moved according to the site