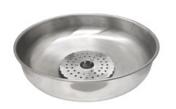

#### **FEATURES**

- Pipe & Fittings: 42mm Stainless steel 201 with chemical resistant red color coating
- Eyewash Bowl: 250mm, ABS
- Eye spray head: Chemical resistant PP, built-in with stainless steel filter for impurity clearance.
- Eye Spray with anti dust cap & flow regulator
- Foot Pedal : Stainless steel pedal with epoxy powder coated.
- Hand push board : ABS
- Ball Valve: G 1/2" eye wash ball valve with push board.
- Water Inlet: G ½"Waste Outlet: RP1"
- Water pressure: 0.2Mpa 0.6Mpa

#### **FEATURES**

- Pipe & Fittings: 42mm Stainless steel 201 with chemical resistant red colour coating
- Eyewash Bowl: 300mm 304 stainless steel
- Eye spray head: Chemical resistant PP, built-in with stainless steel filter for impurity clearance.
- Eye Spray with anti dust cap & flow regulator
- Foot Pedal: Stainless steel pedal with epoxy powder coated.
- Hand push board : ABS
- Ball Valve: G 1/2" eye wash ball valve with push board.
- Water Inlet: G ½"Waste Outlet: RP1"
- Water pressure: 0.2Mpa 0.6Mpa

#### **FEATURES**

- Pipe & Fittings: 42mm Stainless steel 301 with chemical resistant red colour coating
- Shower Bowl: 250mm ABS
- Eyewash Bowl: 250mm ABS
- Eye spray head: Chemical resistant PP, built-in with stainless steel filter for impurity clearance.
- Eye Spray with anti dust cap & flow regulator
- Foot Pedal: Stainless steel pedal with epoxy powder coated.
- Hand push board : ABS
- Ball Valve: 1/2" eye wash ball valve with push board.
- Ball Valve: 1" shower with pull plate
- Water Inlet: RP 1"
- Waste Outlet: RP 1-1/4 "
- Water pressure: 0.2Mpa 0.6Mpa
- Complied with ANSI Z358.1 standard

#### **FEATURES**

- Pipe & Fittings: 42mm Stainless steel 301 with chemical resistant red colour coating
- Shower Bowl: 300mm 304 stainless steel
- Eyewash Bowl: 300mm 304 stainless steel
- Eye spray head: Chemical resistant PP, built-in with stainless steel filter for impurity clearance.
- Eye Spray with anti dust cap & flow regulator
- Foot Pedal: Stainless steel pedal with epoxy powder coated.
- Hand push board : ABS
- Ball Valve: G 1/2" eye wash ball valve with push board.
- Ball Valve: 1" shower with pull plate
- Water Inlet: RP 1"
- Waste Outlet: RP 1-1/4"
- Water pressure : 0.2Mpa 0.6Mpa
- Complied with ANSI Z358.1 standard

#### **FEATURES**

- Pipe & Fittings: 38mm stainless steel 304
- Shower Bowl: 300mm 304 stainless steel
- Eyewash Bowl: 300mm 304 stainless steel
- Eye spray head: Chemical resistant PP, built-in with stainless steel filter for impurity clearance.
- Eye Spray with anti dust cap & flow regulator
- Foot Pedal: Stainless steel pedal
- Ball Valve: G 1/2" eye wash ball valve with push board.
- Water Inlet: RP 1"
- Waste Outlet: RP1"
- Water pressure: 0.2Mpa 0.6Mpa
- Complied with ANSI Z358.1 standard