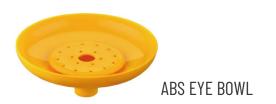

# Wall Mounted ABS Eyewash

#### VAL-EYE-WA

\*Stainless steel 201 with chemical resistant yellow color coating body

#### **FEATURES**

- Pipe & Fittings: Stainless steel 201 with chemical resistant yellow colour coating
- Eyewash Bowl: 250mm ABS
- Eye spray head: Chemical resistant PP, built-in with stainless steel filter for impurity clearance.
- Eye Spray with anti dust cap & flow regulator
- Hand push board : ABS
- Ball Valve: 1/2" eye wash ball valve with push board.
- Water Inlet: G ½"
  Waste Outlet: RP 1"
- Water pressure: 0.2Mpa 0.6Mpa