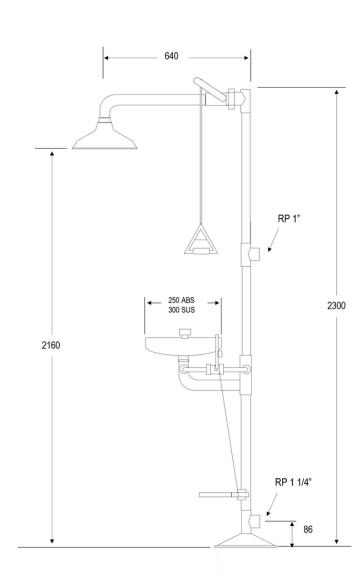

# Floor Mounted Emergency Eyewash & Shower

#### INTRODUCTION

The worker may risk part or full body contact with a chemical. In these areas, an emergency shower may be more appropriate and eyewash stations are designed to flush the eye and face area only. Eyewash & shower station required in locations where workers are handling injurious corrosive or caustic chemicals. It must be accessible within 10-seconds of hazard, approximately 55-feet.

# Floor Mounted ABS Combination Eyewash & Shower

#### VAL-SE-A-V2

\*Stainless steel 301 with chemical resistant red color coating body

#### **FEATURES**

- Pipe & Fittings: 42mm Stainless steel 301 with chemical resistant red colour coating
- Shower Bowl: 250mm ABS
- Eyewash Bowl: 250mm ABS
- Eye spray head: Chemical resistant PP, built-in with stainless steel filter for impurity clearance.
- Eye Spray with anti dust cap & flow regulator
- Foot Pedal: Stainless steel pedal with epoxy powder coated.
- Hand push board : ABS
- Ball Valve: 1/2" eye wash ball valve with push board.
- Ball Valve: 1" shower with pull plate
- Water Inlet: RP 1"
- Waste Outlet: RP 1-1/4 "
- Water pressure: 0.2Mpa 0.6Mpa
- Complied with ANSI Z358.1 standard