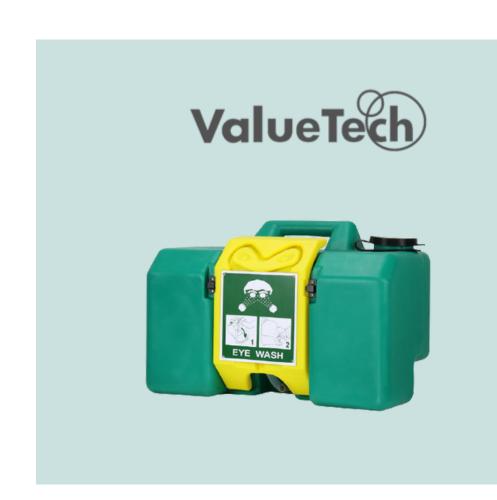

# Portable Emergency Eyewash Station

Portable eyewash stations are filled with clean tap water. This product can be used in field of Petroleum, Chemical, Laboratory, Medical Treatment etc. and flushing the chemistry liquid sputtered eye and face rapidly, so reduce the level of injury to the minimum. Located near happen accident place, see easily and usage conveniently. Can install on wall or use with go-cart

### VAL-PE8

#### 8 Gallons / 30 Liters

- Material: High density polyester, pro-environment and safety.
- Capacity: The maximum reserve is 30L(8 gallon), workable is 20L availably, ensure flushing for 15 minutes.
- Water injection hole: wide water injection hole and apt to inject water, with dust cover.
- Color: Green.
- Water flow: Due to change diameter on the water hole, so more bonhomie and rich, water yield is not lower than 1.5L/minute.