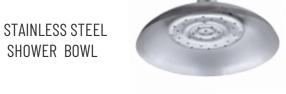

# Wall Mounted Emergency Fully Stainless Steel Shower VAL-SH-S

# **FEATURES**

- Pipe & Fittings: 32mm stainless steel 304
- Shower Bowl: 300mm 304 stainless steel
- Ball Valve with pull rod
- Water Inlet: RP1"
- Water pressure: 0.2Mpa 0.6Mpa