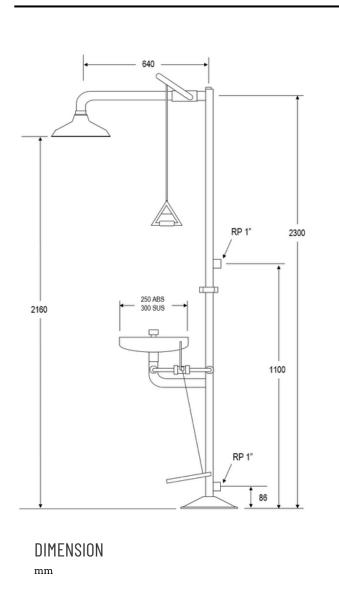

# Floor Mounted Emergency Eyewash & Shower

#### INTRODUCTION

The worker may risk part or full body contact with a chemical. In these areas, an emergency shower may be more appropriate and eyewash stations are designed to flush the eye and face area only. Eyewash & shower station required in locations where workers are handling injurious corrosive or caustic chemicals. It must be accessible within 10-seconds of hazard, approximately 55-feet.