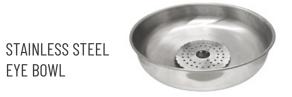

# Wall Mounted Stainless Steel Eyewash VAL-EYE-WS

\*Stainless steel 201 with chemical resistant red color coating body

#### **FEATURES**

- Pipe & Fittings: Stainless steel 201 with chemical resistant yellow colour coating
- Eyewash Bowl: 300mm stainless steel 304
- Eye spray head: Chemical resistant PP, built-in with stainless steel filter for impurity clearance.
- Eye Spray with anti dust cap & flow regulator
- Hand push board : ABS
- Ball Valve: 1/2" eye wash ball valve with push board.
- Water Inlet: G ½"Waste Outlet: RP 1"
- Water pressure: 0.2Mpa 0.6Mpa