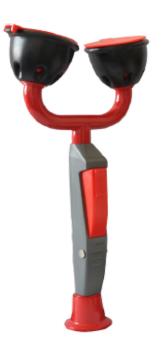

# Floor Mounted Stainless steel Emergency Eyewash

#### **VAL-EYE-S**

\*Stainless steel 201 with chemical resistant red color coating body

#### **FEATURES**

- Pipe & Fittings: 42mm Stainless steel 201 with chemical resistant red colour coating
- Eyewash Bowl: 300mm 304 stainless steel
- Eye spray head: Chemical resistant PP, built-in with stainless steel filter for impurity clearance.
- Eye Spray with anti dust cap & flow regulator
- Foot Pedal: Stainless steel pedal with epoxy powder coated.
- Hand push board : ABS
- Ball Valve: G 1/2" eye wash ball valve with push board.
- Water Inlet: G ½"Waste Outlet: RP1"
- Water pressure: 0.2Mpa 0.6Mpa