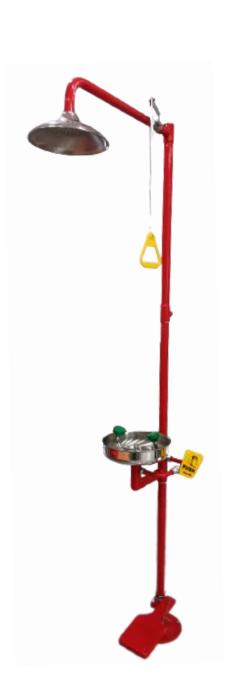

# Floor Mounted Emergency Eyewash & Shower

# Floor Mounted ABS Combination Eyewash & Shower

#### VAL-SE-A-V2

\*Stainless steel 301 with chemical resistant red color coating body

#### **FEATURES**

- Pipe & Fittings: 42mm Stainless steel 301 with chemical resistant red colour coating
- Shower Bowl: 250mm ABS
- Eyewash Bowl: 250mm ABS
- Eye spray head: Chemical resistant PP, built-in with stainless steel filter for impurity clearance.
- Eye Spray with anti dust cap & flow regulator
- Foot Pedal: Stainless steel pedal with epoxy powder coated.
- Hand push board : ABS
- Ball Valve: 1/2" eye wash ball valve with push board.
- Ball Valve: 1" shower with pull plate
- Water Inlet: RP 1"
- Waste Outlet: RP 1-1/4 "
- Water pressure: 0.2Mpa 0.6Mpa
- Complied with ANSI Z358.1 standard