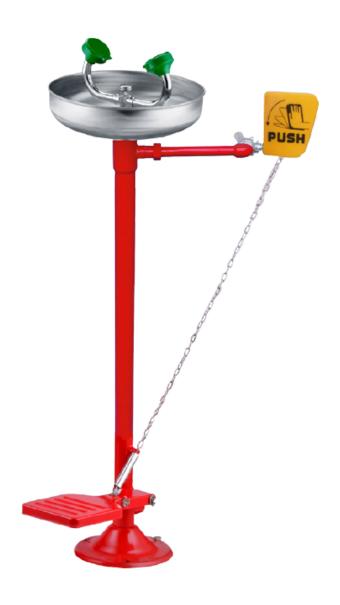

# Floor Mounted Stainless steel Emergency Eyewash

#### **VAL-EYE-S**

\*Stainless steel 201 with chemical resistant red color coating body

#### **FEATURES**

- Pipe & Fittings: 42mm Stainless steel 201 with chemical resistant red colour coating
- Eyewash Bowl: 300mm 304 stainless steel
- Eye spray head: Chemical resistant PP, built-in with stainless steel filter for impurity clearance.
- Eye Spray with anti dust cap & flow regulator
- Foot Pedal: Stainless steel pedal with epoxy powder coated.
- Hand push board : ABS
- Ball Valve: G 1/2" eye wash ball valve with push board.
- Water Inlet: G ½"Waste Outlet: RP1"
- Water pressure: 0.2Mpa 0.6Mpa