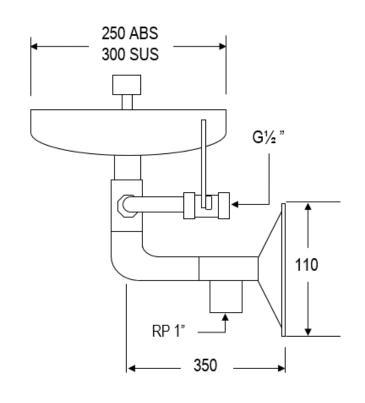

#### VAL-EYE-WA

\*Stainless steel 201 with chemical resistant yellow color coating body

#### **FEATURES**

- Pipe & Fittings: Stainless steel 201 with chemical resistant yellow colour coating
- Eyewash Bowl: 250mm ABS
- Eye spray head: Chemical resistant PP, built-in with stainless steel filter for impurity clearance.
- Eye Spray with anti dust cap & flow regulator
- Hand push board : ABS
- Ball Valve: 1/2" eye wash ball valve with push board.
- Water Inlet: G ½"
  Waste Outlet: RP 1"
- Water pressure: 0.2Mpa 0.6Mpa