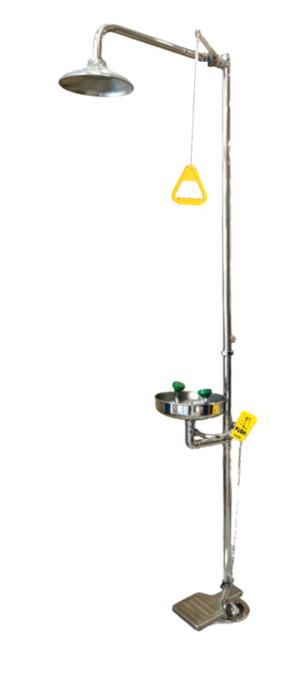

# Floor Mounted Emergency Eyewash & Shower

#### INTRODUCTION

The worker may risk part or full body contact with a chemical. In these areas, an emergency shower may be more appropriate and eyewash stations are designed to flush the eye and face area only. Eyewash & shower station required in locations where workers are handling injurious corrosive or caustic chemicals. It must be accessible within 10-seconds of hazard, approximately 55-feet.