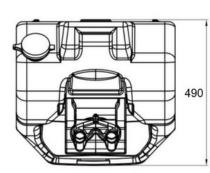

# Portable Emergency Eyewash Station

Portable eyewash stations are filled with clean tap water. This product can be used in field of Petroleum, Chemical, Laboratory, Medical Treatment etc. and flushing the chemistry liquid sputtered eye and face rapidly, so reduce the level of injury to the minimum. Located near happen accident place, see easily and usage conveniently. Can install on wall or use with go-cart

### VAL-PE8

#### 8 Gallons / 30 Liters

- Material: High density polyester, pro-environment and safety.
- Capacity: The maximum reserve is 30L(8 gallon), workable is 20L availably, ensure flushing for 15 minutes.
- Water injection hole: wide water injection hole and apt to inject water, with dust cover.
- Color: Green.
- Water flow: Due to change diameter on the water hole, so more bonhomie and rich, water yield is not lower than 1.5L/minute.