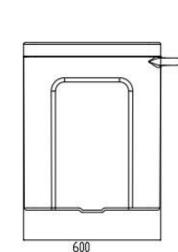

## VAL-PE16MC

- Material: High density polyester, pro-environment and safety.
- Capacity: The maximum reserve is 60L(16 gallon), workable is 40L available, ensure flushing for 15 minute.
- Water injection hole: wide water injection hole and apt to inject water, have dust cover.
- Color: Green
- Water flow: Due to change diameter on the water hole, so more bonhomie and enrich, water yield is not lower than 1.5L/minute.
- Waste Cart size:
- 600L\*530W\*740H mm
- Provides transportation and waste collection
- drain valve at the bottom of the cart
- 4 castor wheels can be moved according to the site