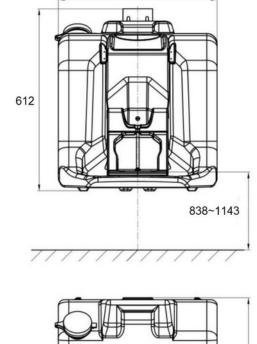

# Portable Emergency Eyewash Station

Portable eyewash stations are filled with clean tap water. This product can be used in field of Petroleum, Chemical, Laboratory, Medical Treatment etc. and flushing the chemistry liquid sputtered eye and face rapidly, so reduce the level of injury to the minimum. Located near happen accident place, see easily and usage conveniently. Can install on wall or use with go-cart

### VAL-PE8

#### 8 Gallons / 30 Liters

- Material: High density polyester, pro-environment and safety.
- Capacity: The maximum reserve is 30L(8 gallon), workable is 20L availably, ensure flushing for 15 minutes.
- Water injection hole: wide water injection hole and apt to inject water, with dust cover.
- Color: Green.
- Water flow: Due to change diameter on the water hole, so more bonhomie and rich, water yield is not lower than 1.5L/minute.