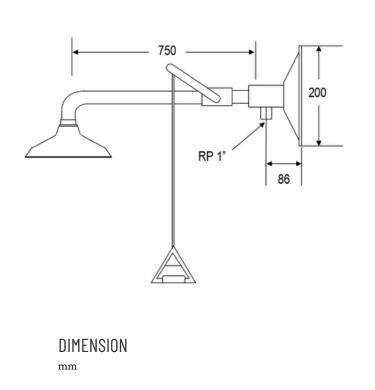

# Wall Mounted Emergency Eyewash

Eyewash stations are designed to flush the eye and face area only. Emergency eye wash is used to drench or flush the eyes with water when dust, irritants, or chemicals enter the eye. Wall mounted Eyewash station easier to install in locations where workers are handling injurious corrosive or caustic chemicals. It must be accessible within 10-seconds of hazard, approximately 55-feet.

# Wall Mounted ABS Eyewash