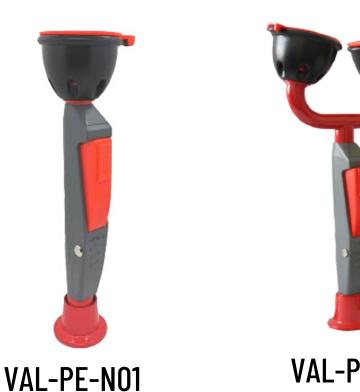

# Floor Mounted ABS Emergency Eyewash

#### VAL-EYE-A

\*Stainless steel 201 with chemical resistant red color coating body

#### **FEATURES**

- Pipe & Fittings: 42mm Stainless steel 201 with chemical resistant red color coating
- Eyewash Bowl: 250mm, ABS
- Eye spray head: Chemical resistant PP, built-in with stainless steel filter for impurity clearance.
- Eye Spray with anti dust cap & flow regulator
- Foot Pedal : Stainless steel pedal with epoxy powder coated.
- Hand push board : ABS
- Ball Valve: G 1/2" eye wash ball valve with push board.
- Water Inlet: G ½"Waste Outlet: RP1"
- Water pressure: 0.2Mpa 0.6Mpa