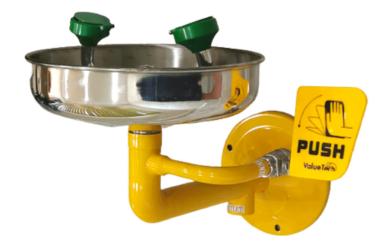

# Wall Mounted Stainless Steel Eyewash VAL-EYE-WS

\*Stainless steel 201 with chemical resistant red color coating body

#### **FEATURES**

- Pipe & Fittings: Stainless steel 201 with chemical resistant yellow colour coating
- Eyewash Bowl: 300mm stainless steel 304
- Eye spray head: Chemical resistant PP, built-in with stainless steel filter for impurity clearance.
- Eye Spray with anti dust cap & flow regulator
- Hand push board : ABS
- Ball Valve: 1/2" eye wash ball valve with push board.
- Water Inlet: G ½"Waste Outlet: RP 1"
- Water pressure: 0.2Mpa 0.6Mpa