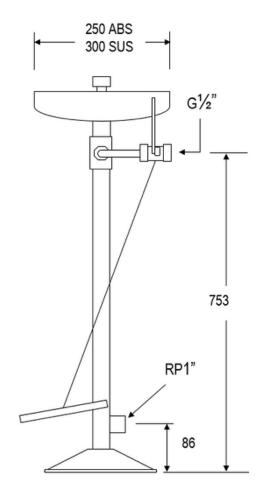

# Wall Mounted ABS Eyewash

#### VAL-EYE-WA

\*Stainless steel 201 with chemical resistant yellow color coating body

#### **FEATURES**

- Pipe & Fittings: Stainless steel 201 with chemical resistant yellow colour coating
- Eyewash Bowl: 250mm ABS
- Eye spray head: Chemical resistant PP, built-in with stainless steel filter for impurity clearance.
- Eye Spray with anti dust cap & flow regulator
- Hand push board : ABS
- Ball Valve: 1/2" eye wash ball valve with push board.
- Water Inlet: G ½"
  Waste Outlet: RP 1"
- Water pressure: 0.2Mpa 0.6Mpa

### Accessories

HAND PUSH BOARD

EYEWASH SPRAY HEAD

DIMENSION

#### DIMENSION