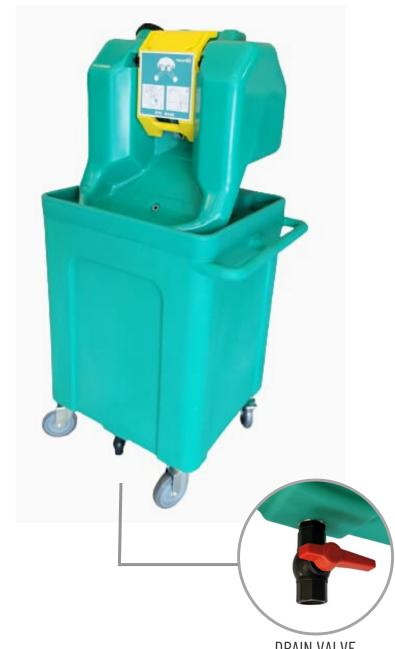

## VAL-PE16MC

- Material: High density polyester, pro-environment and safety.
- Capacity: The maximum reserve is 60L(16 gallon), workable is 40L available, ensure flushing for 15 minute.
- Water injection hole: wide water injection hole and apt to inject water, have dust cover.
- Color: Green
- Water flow: Due to change diameter on the water hole, so more bonhomie and enrich, water yield is not lower than 1.5L/minute.
- Waste Cart size:
- 600L\*530W\*740H mm
- Provides transportation and waste collection
- drain valve at the bottom of the cart
- 4 castor wheels can be moved according to the site

DRAIN VALVE