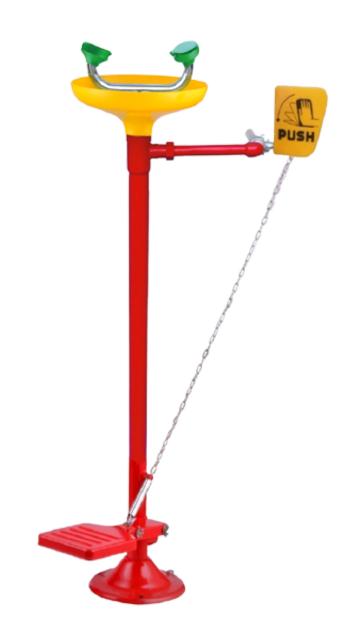

# Floor Mounted ABS Emergency Eyewash

#### VAL-EYE-A

\*Stainless steel 201 with chemical resistant red color coating body

#### **FEATURES**

- Pipe & Fittings: 42mm Stainless steel 201 with chemical resistant red color coating
- Eyewash Bowl: 250mm, ABS
- Eye spray head: Chemical resistant PP, built-in with stainless steel filter for impurity clearance.
- Eye Spray with anti dust cap & flow regulator
- Foot Pedal : Stainless steel pedal with epoxy powder coated.
- Hand push board : ABS
- Ball Valve: G 1/2" eye wash ball valve with push board.
- Water Inlet: G ½"Waste Outlet: RP1"
- Water pressure: 0.2Mpa 0.6Mpa