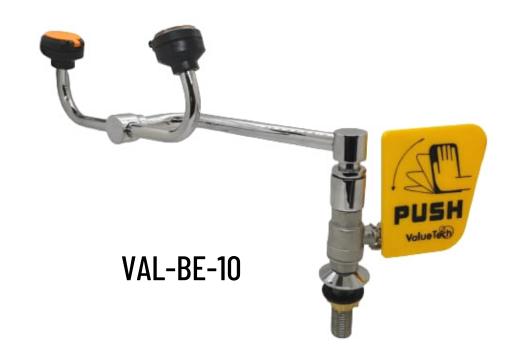

# Wall Mounted ABS Eyewash

#### VAL-EYE-WA

\*Stainless steel 201 with chemical resistant yellow color coating body

#### **FEATURES**

- Pipe & Fittings: Stainless steel 201 with chemical resistant yellow colour coating
- Eyewash Bowl: 250mm ABS
- Eye spray head: Chemical resistant PP, built-in with stainless steel filter for impurity clearance.
- Eye Spray with anti dust cap & flow regulator
- Hand push board : ABS
- Ball Valve: 1/2" eye wash ball valve with push board.
- Water Inlet: G ½"
  Waste Outlet: RP 1"
- Water pressure: 0.2Mpa 0.6Mpa