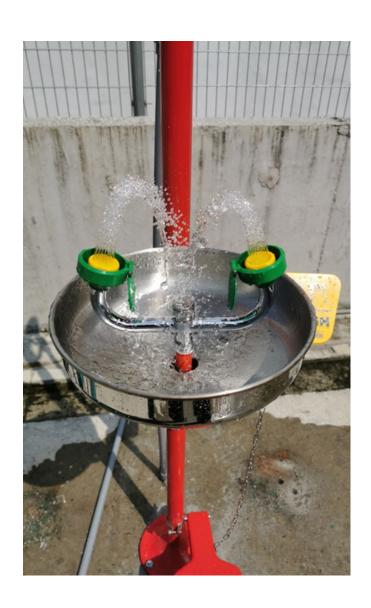

# Floor Mounted Emergency Eyewash

#### INTRODUCTION

Emergency eye wash is used to drench or flush the eyes with water when dust, irritants, or chemicals enter the eye. Eyewash stations are designed to flush the eye and face area only. Eyewash station required in locations where workers are handling injurious corrosive or caustic chemicals. It must be accessible within 10-seconds of hazard, approximately 55-feet.