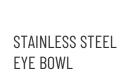

# Wall Mounted Stainless Steel Eyewash VAL-EYE-WS

\*Stainless steel 201 with chemical resistant red color coating body

#### **FEATURES**

- Pipe & Fittings: Stainless steel 201 with chemical resistant yellow colour coating
- Eyewash Bowl: 300mm stainless steel 304
- Eye spray head: Chemical resistant PP, built-in with stainless steel filter for impurity clearance.
- Eye Spray with anti dust cap & flow regulator
- Hand push board : ABS
- Ball Valve: 1/2" eye wash ball valve with push board.
- Water Inlet: G ½"Waste Outlet: RP 1"
- Water pressure: 0.2Mpa 0.6Mpa