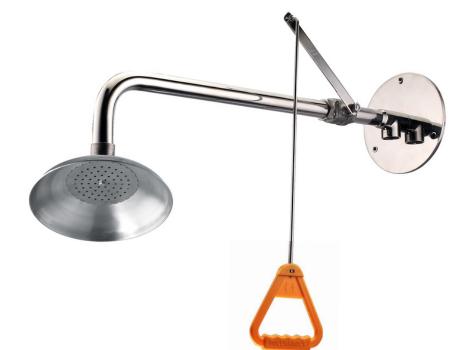

# Wall Mounted Emergency Eyewash

Eyewash stations are designed to flush the eye and face area only. Emergency eye wash is used to drench or flush the eyes with water when dust, irritants, or chemicals enter the eye. Wall mounted Eyewash station easier to install in locations where workers are handling injurious corrosive or caustic chemicals. It must be accessible within 10-seconds of hazard, approximately 55-feet.

# Wall Mounted ABS Eyewash